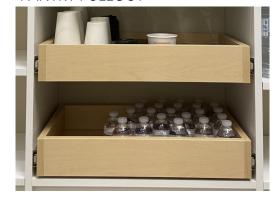

### **CLOSET ACCESSORIES**

FABRIC 8" DIVIDED DRAWER

NON-SLIP DRAWER LINER

**PULLOUT TRAY** With or without drawer face

PULLOUT TRAY + METAL GRID With or without drawer face

SLIDING HAMPER

PREMIUM SLIDING HAMPER