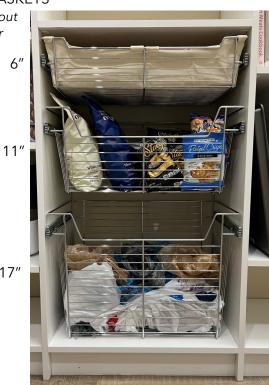

### **CLOSET ACCESSORIES**

SPICE RACK

PANTRY PULLOUT

**VERTICAL DIVIDERS** 

**UTILITY HOOKS** 

**COUNTER SURFACE** Butcher Block or Wilsonart High Definition laminate

**BROOM HOOK** 

**SLIDING BASKETS** 

With or without Canvas Liner

17"