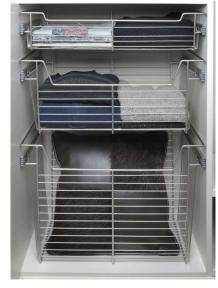

# CLOSET ACCESSORIES

PREMIUM CLOTHING ROD

**SLIDING BASKETS** 

SLIDING PANT RACK

WARDROBE LIFT

SLIDING TIE RACK

SLIDING BELT RACK

SLIDING SCARF RACK