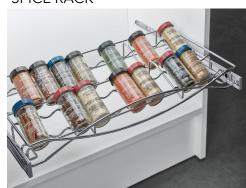

### **CLOSET ACCESSORIES**

SPICE RACK

PANTRY PULLOUT

**VERTICAL DIVIDERS** 

**UTILITY HOOKS** 

**COUNTER SURFACE** Butcher Block or Wilsonart High Definition laminate

**BROOM HOOK** 

**SLIDING BASKETS** 