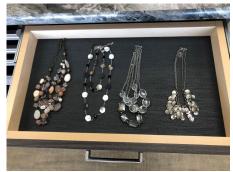

### **CLOSET ACCESSORIES**

FABRIC 8" DIVIDED DRAWER

NON-SLIP DRAWER LINER

**PULLOUT TRAY** With or without drawer face

PULLOUT TRAY + METAL GRID With or without drawer face

SLIDING HAMPER

PREMIUM SLIDING HAMPER