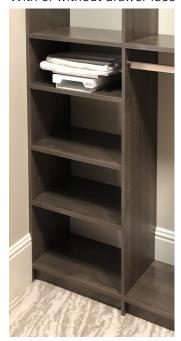

## **CLOSET ACCESSORIES**

DIGITAL KEYPAD SAFE

STORAGE BOXES FULL-LENGTH SWIVEL MIRROR Gray or Beach fabric

SHELF-MOUNTED IRONING BOARD With or without drawer face