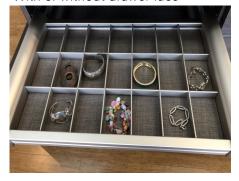

### **CLOSET ACCESSORIES**

FABRIC 8" DIVIDED DRAWER

NON-SLIP DRAWER LINER

**PULLOUT TRAY** With or without drawer face

PULLOUT TRAY + METAL GRID With or without drawer face

SLIDING HAMPER

PREMIUM SLIDING HAMPER