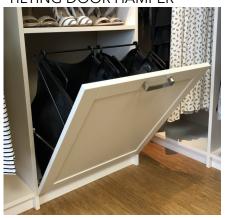

TILTING DOOR HAMPER

**SHOE CUBBIES** 

SLANTED SHELF + FENCE

SLIDING SHOE RACK