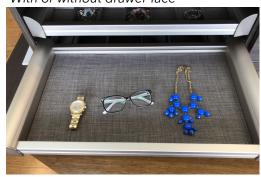

### **CLOSET ACCESSORIES**

FABRIC 8" DIVIDED DRAWER

NON-SLIP DRAWER LINER

**PULLOUT TRAY** With or without drawer face

PULLOUT TRAY + METAL GRID With or without drawer face

SLIDING HAMPER

PREMIUM SLIDING HAMPER