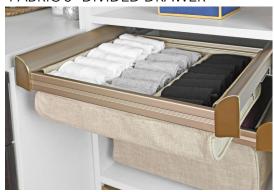

### **CLOSET ACCESSORIES**

FABRIC 8" DIVIDED DRAWER

NON-SLIP DRAWER LINER

**PULLOUT TRAY** With or without drawer face

PULLOUT TRAY + METAL GRID With or without drawer face

SLIDING HAMPER

PREMIUM SLIDING HAMPER