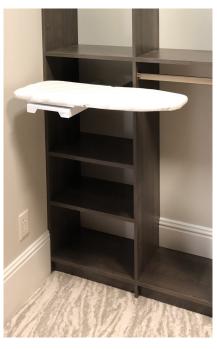

## **CLOSET ACCESSORIES**

DIGITAL KEYPAD SAFE

STORAGE BOXES FULL-LENGTH SWIVEL MIRROR Gray or Beach fabric

SHELF-MOUNTED IRONING BOARD With or without drawer face

#### SWIVEL IRONING BOARD