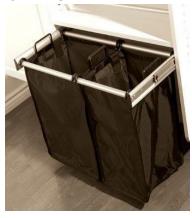

### **CLOSET ACCESSORIES**

FABRIC 8" DIVIDED DRAWER

NON-SLIP DRAWER LINER

**PULLOUT TRAY** With or without drawer face

PULLOUT TRAY + METAL GRID With or without drawer face

SLIDING HAMPER

PREMIUM SLIDING HAMPER