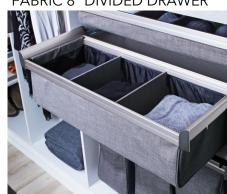

### **CLOSET ACCESSORIES**

FABRIC 8" DIVIDED DRAWER

NON-SLIP DRAWER LINER

**PULLOUT TRAY** With or without drawer face

PULLOUT TRAY + METAL GRID With or without drawer face

SLIDING HAMPER

PREMIUM SLIDING HAMPER