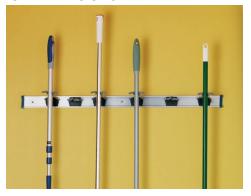

### **CLOSET ACCESSORIES**

SPICE RACK

PANTRY PULLOUT

**VERTICAL DIVIDERS** 

**UTILITY HOOKS** 

**COUNTER SURFACE** Butcher Block or Wilsonart High Definition laminate

**BROOM HOOK** 

**SLIDING BASKETS** 