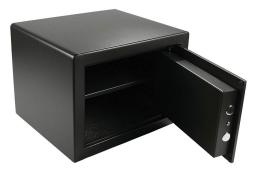

## **CLOSET ACCESSORIES**

DIGITAL KEYPAD SAFE

STORAGE BOXES FULL-LENGTH SWIVEL MIRROR Gray or Beach fabric

SHELF-MOUNTED IRONING BOARD With or without drawer face