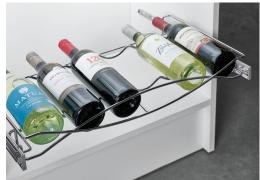

### **CLOSET ACCESSORIES**

SPICE RACK

PANTRY PULLOUT

**VERTICAL DIVIDERS** 

**UTILITY HOOKS** 

**COUNTER SURFACE** Butcher Block or Wilsonart High Definition laminate

**BROOM HOOK** 

**SLIDING BASKETS** 