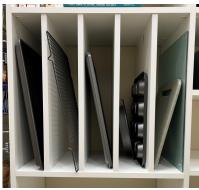

## **CLOSET ACCESSORIES**

DIGITAL KEYPAD SAFE

STORAGE BOXES FULL-LENGTH SWIVEL MIRROR Gray or Beach fabric

SHELF-MOUNTED IRONING BOARD With or without drawer face