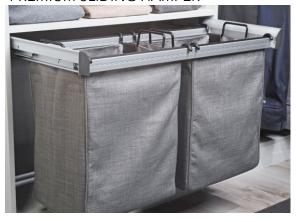

### **CLOSET ACCESSORIES**

FABRIC 8" DIVIDED DRAWER

NON-SLIP DRAWER LINER

**PULLOUT TRAY** With or without drawer face

PULLOUT TRAY + METAL GRID With or without drawer face

SLIDING HAMPER

PREMIUM SLIDING HAMPER